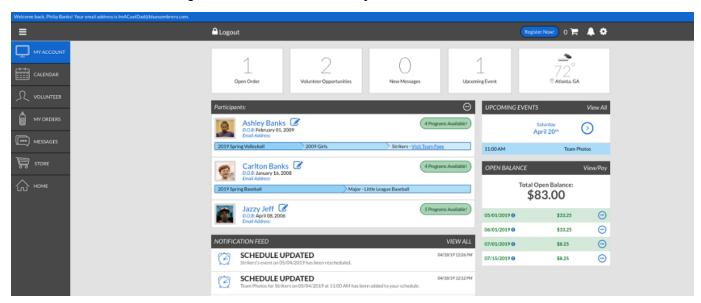

## **Navigating My Account**

Hover over the interactive image below to learn more about your Account Dashboard

- 1 Click the Gear icon to edit the Primary Account Holder's information. This includes Name, Email address, mailing address, phone number, username/password, etc. You'll also see the option to invite an Additional Account Holder.
- 2 **The Shopping Cart contains all incomplete registrations**; this includes failed registrations due to invalid payment information, as well as registrations that were started and abandoned before completion.
- 3 The "Upcoming Events" module will display games/practices/events scheduled within the next week. To view all other events, click "View All" or navigate to the Calendar tab on the left side of your My Account Page
- 4 **The Open Balances section displays open invoices** and upcoming Payment Plan information. Hover over the 3 dots to View/Pay a Bill, or to update your credit card information for Automatic Recurring Billing payments.
- 5 Click the Pencil next to each player to edit their registration information\*. If applicable, an additional Program Information Needed section will populate with questions specific to the program the participant is enrolled in. These questions may range from Jersey Sizes and Teammate Requests to Concussion Waivers and Residence/School Eligibility forms.
- \*\*Please Note: If you are logging in for the first time with an existing account (Single Sign On or SSO)
  (https://stacksportsportal.force.com/helpcenter/s/article/ClubParentSupport360024002369SSO?b=0011T00002R7RGIQA3), you will need to add in your participants information again. This information does not carry over from site to site.\*\*
- \*Support Tip: If the Participant's Date of Birth or First/Last Name are greyed out and cannot be updated, it means a National Governing Body (Little League, Pony, USYS, Pop Warner etc) OR your league's administrator has already verified the participant's information; you'll need to reach out to your league's administrator to begin the process to update verified information.
- 6 **Team Pages serve as the communication hub** for Team Staff, Parents, and Participants within your portal. These pages are automatically created after an administrator posts a team's roster, and will populate with various important team information. If the "Visit Team Page" link isn't available, then your league's administrator has not made the team's roster public yet.
- 7 Click the "Available Programs" button to begin the Participant Registration process.

  (https://stacksportsportal.force.com/helpcenter/s/article/ClubParentSupport360023707723ClubPlatformOnlineRegistration?
  b=0011T00002R7RGIQA3) Please note the "Available Programs" are populated based on the age/gender guidelines set up by your league's

administrators. If your participant isn't seeing the correct programs - please make sure you've entered the correct gender/birthdate, and then reach out to your league's administrator.

- 8 Use the Volunteer Tab to locate and edit past/current Volunteer Roles, and to add additional Volunteer Roles. If the Volunteer has been selected to Volunteer and the league's administrator has posted the Team's Roster, you'll see a "Visit Team Page" button next to the appropriate role.
- 9 The My Orders tab directs to the account's order history. You'll have the ability to see past payments, as well as update your information for future payments.